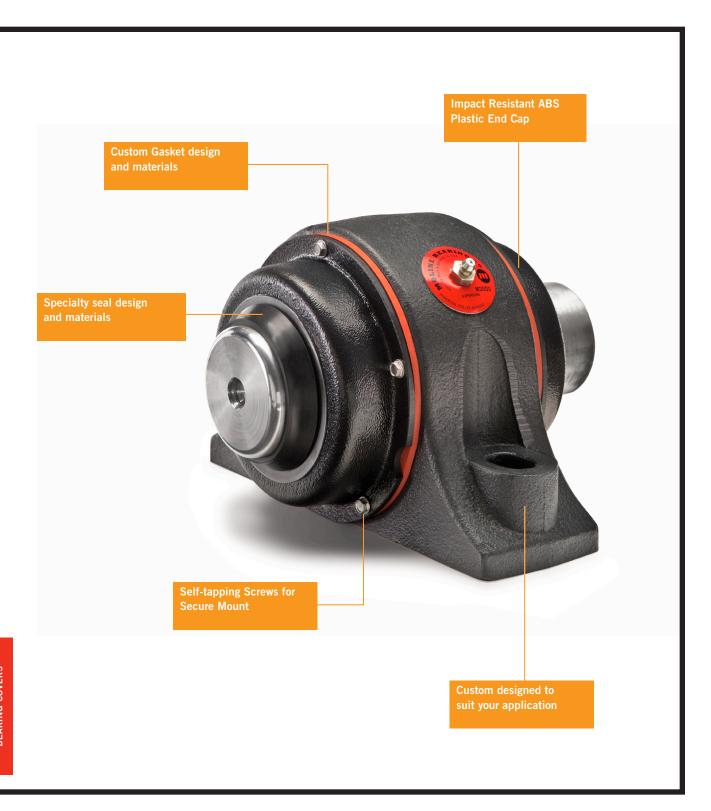

# END CAPS AND BEARING COVERS

Increase the life of your bearings by keeping them clean and free of debris with bearing end caps and bearing covers. Moline offers open and closed end caps, standard bearing covers, and extended shaft bearing covers for all stocked mounted units.

We can custom-design to suit your specific needs for almost any operating environment. Fast turnaround on small runs and *low minimum* quantities are our specialty.

Our covers are available in standard impact resistant black ABS plastic, while other colors and materials also available upon request.

Meets Osha Safety Standards for all Mechanical Transmission Apparatus.

Specialty sealing, gasket and grease fitting options are offered.