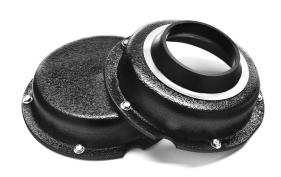

# END CAPS AND BEARING COVERS

Increase the life of your bearings by keeping them clean and free of debris with bearing end caps and bearing covers. Moline offers open and closed end caps, standard bearing covers, and extended shaft bearing covers for all stocked mounted units.

We can custom-design to suit your specific needs for almost any operating environment. Fast turnaround on small runs and *low minimum* quantities are our specialty.

Our covers are available in standard impact resistant black ABS plastic, while other colors and materials also available upon request.

Meets Osha Safety Standards for all Mechanical Transmission Apparatus.

Specialty sealing, gasket and grease fitting options are offered.